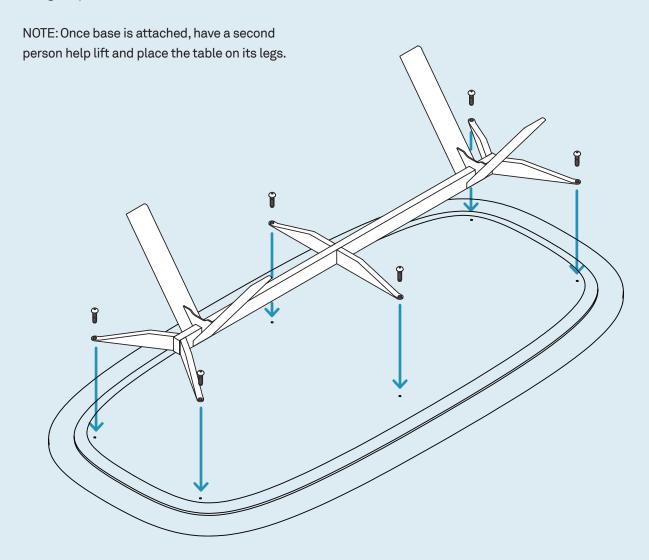

## Step 01

ATTACH BASE.

With a second person, place top panel face down on a soft surface. Attach base as shown using the provided hardware.

ASSEMBLY NOTES SERVICE@BLUDOT.COM | 2