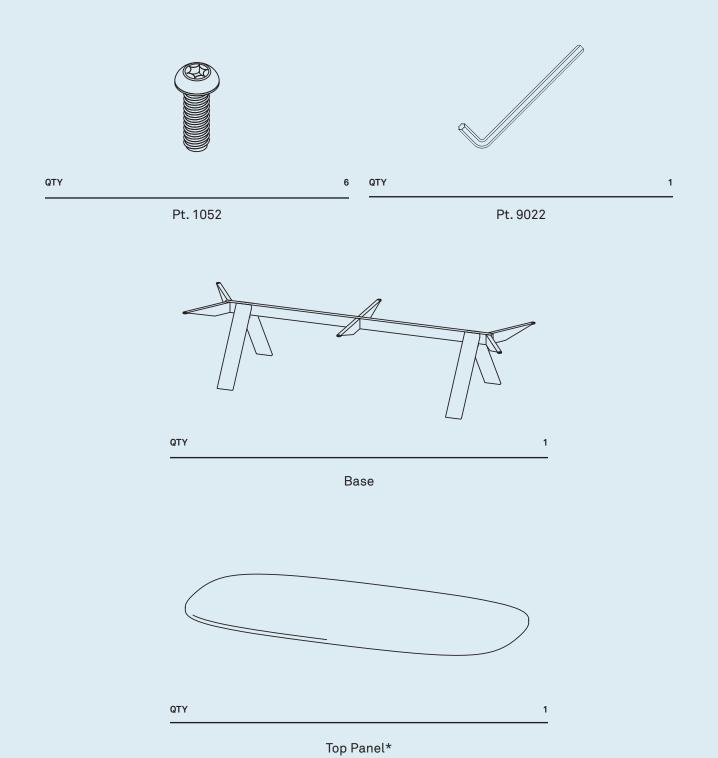

## Parts & Hardware

 $\mbox{\ensuremath{\star}}$  Product has two top panel shapes; shape may be different than shown.

1 | 844.425.8368 SUPER TABLE