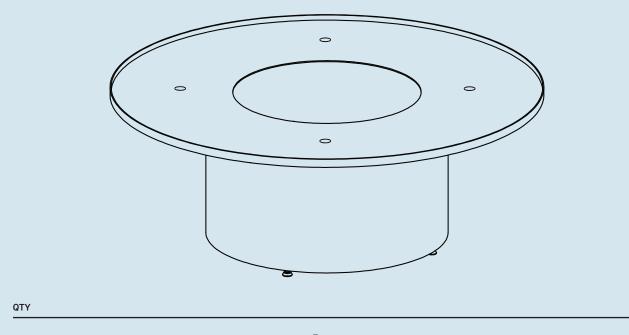

## Plateau Collection

DESIGNED IN 2014

ASSEMBLY NOTES | REV 00





ROCK AND HOLE.

A polished wheel of Carrara marble sits on a tidy steel base for an effect that is loaded with low key elegance.

NEED A HAND?

Contact us at **service@bludot.com** or **844.425.8368** for assistance.

## Parts & Hardware



QTY

Тор



Base

## Step 01

PLACING THE MARBLE.

Gently place marble top on base.



\*Coffee and Medium tables have adjustable levels at bottom of base. Ensure unit is level prior to first use.

ASSEMBLY NOTES SERVICE@BLUDOT.COM | 2

## Additional Information CLEAN Clean with a slightly damp, soft cloth. Wipe completely dry with a soft cloth. **PROTECT** To help avoid stains we recommend sealing the honed marble, this should be done periodically to keep the

surface protected. Please contact your local hardware store for professional guidance.