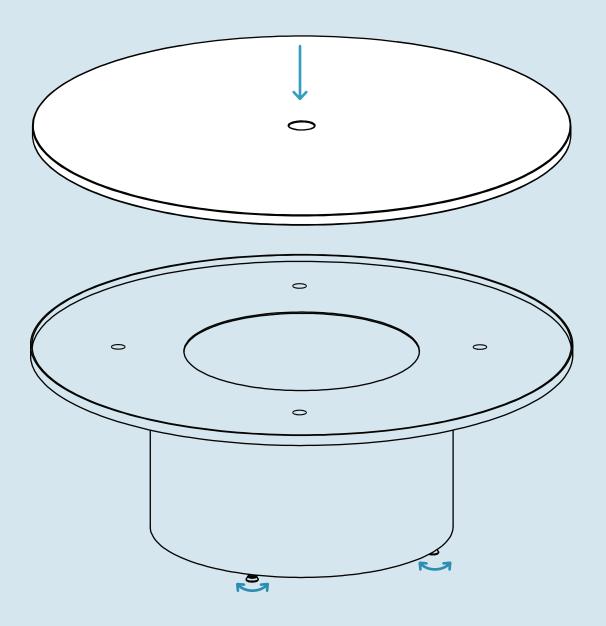

## Step 01

PLACING THE MARBLE.

Gently place marble top on base.

\*Coffee and Medium tables have adjustable levels at bottom of base. Ensure unit is level prior to first use.

ASSEMBLY NOTES SERVICE@BLUDOT.COM | 2