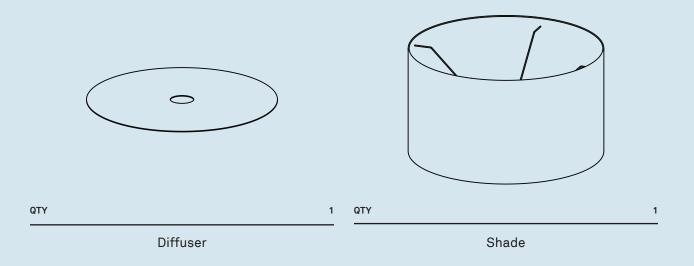

# Flask Floor Lamp

**DESIGNED IN 2016** 

ASSEMBLY NOTES | REV 02





GOOD CHEMISTRY.

Class up any dark corner of your home with Flask.

NEED A HAND?

Contact us at **service@bludot.com** or **844.425.8368** for assistance.

### Parts & Hardware





Base

Due to regulatory requirements light bulbs (E-26 10W Dimmable LED) are provided.

QTY

1 | 844.425.8368 FLASK FLOOR LAMP





# Step 03

INSTALL DIFFUSER.

Install diffuser as shown.



## Additional Information

#### CLEAN

Unplug lamp prior to cleaning. Clean with a slightly damp, soft cloth. To remove dirt and fingerprints, use a quality cleaner formulate for wood furniture. Wipe completely dry with a soft cloth in the direction of the wood grain.