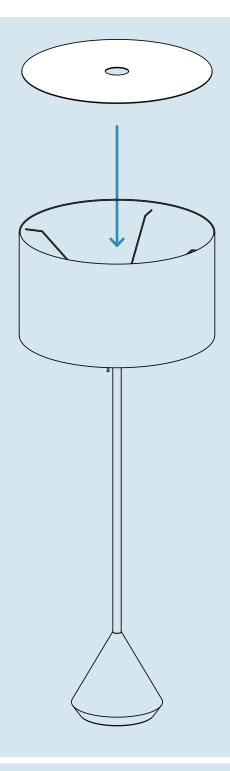

# Flask Floor Lamp

**DESIGNED IN 2016** 

ASSEMBLY NOTES | REV 02





GOOD CHEMISTRY.

Class up any dark corner of your home with Flask.

NEED A HAND?

Contact us at **service@bludot.com** or **844.425.8368** for assistance.

### Parts & Hardware





Base

Due to regulatory requirements light bulbs (E-26 10W Dimmable LED) are provided.

QTY

1 | 844.425.8368 FLASK FLOOR LAMP





# Step 03

INSTALL DIFFUSER.

Install diffuser as shown.



## Additional Information

#### CLEAN

Unplug lamp prior to cleaning. Clean with a slightly damp, soft cloth. To remove dirt and fingerprints, use a quality cleaner formulate for wood furniture. Wipe completely dry with a soft cloth in the direction of the wood grain.