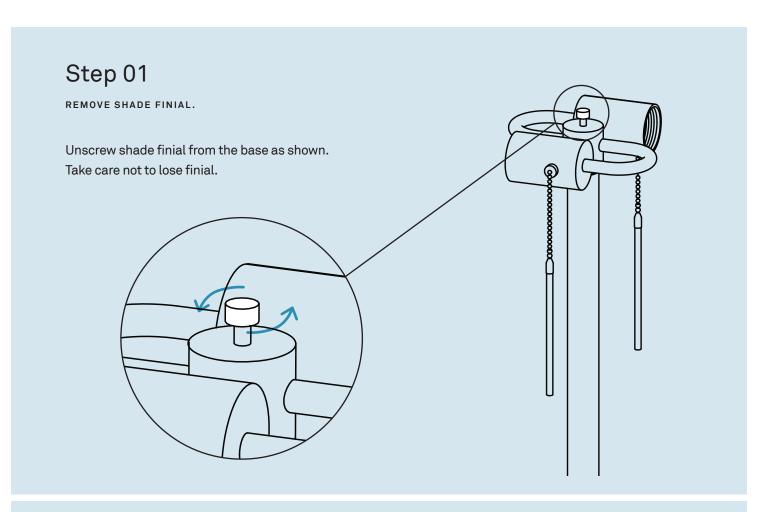

# Flask Floor Lamp

**DESIGNED IN 2016** 

ASSEMBLY NOTES | REV 02





GOOD CHEMISTRY.

Class up any dark corner of your home with Flask.

NEED A HAND?

Contact us at **service@bludot.com** or **844.425.8368** for assistance.

### Parts & Hardware





Base

Due to regulatory requirements light bulbs (E-26 10W Dimmable LED) are provided.

QTY

1 | 844.425.8368 FLASK FLOOR LAMP





# Step 03

INSTALL DIFFUSER.

Install diffuser as shown.



## Additional Information

#### CLEAN

Unplug lamp prior to cleaning. Clean with a slightly damp, soft cloth. To remove dirt and fingerprints, use a quality cleaner formulate for wood furniture. Wipe completely dry with a soft cloth in the direction of the wood grain.