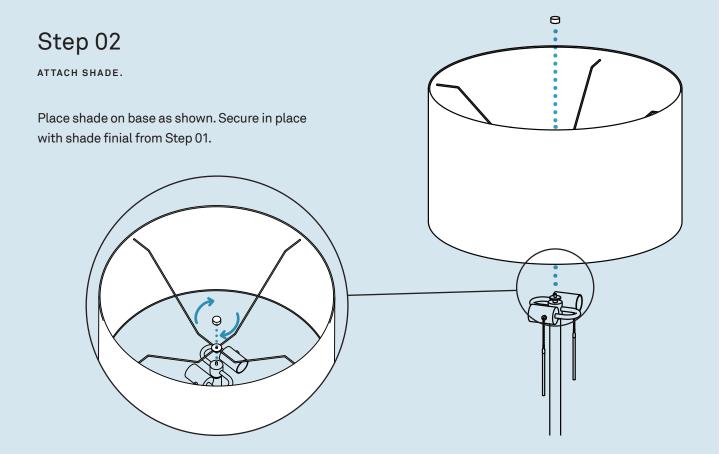

### Parts & Hardware

Base

Due to regulatory requirements light bulbs (E-26 10W Dimmable LED) are provided.

QTY

1 | 844.425.8368 FLASK FLOOR LAMP