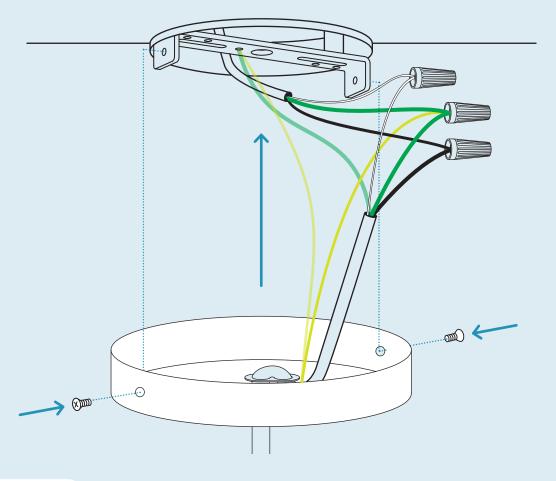

5 | 844.425.8368 EMBLEM PENDANT

ATTACH CANOPY TO BRACKET.

- 1. Align vertical holes on mounting bracket with side canopy holes.
- 2. Attach as shown using the provided hardware.

ASSEMBLY NOTES SERVICE@BLUDOT.COM | 6