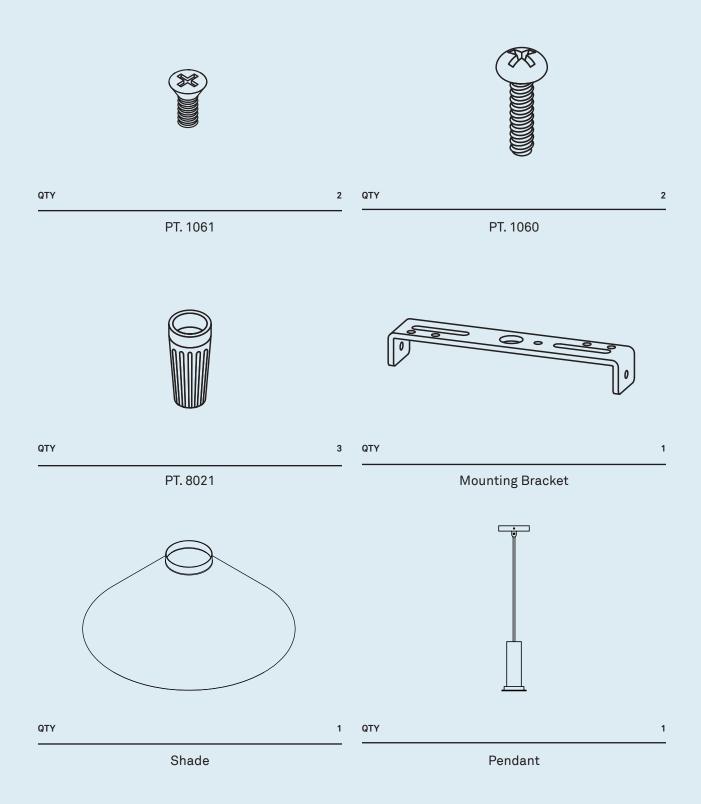

## Parts & Hardware

NOTE: Electricity is dangerous. It is recommended to hire a professional electrician to install your lamp.

1 | 844.425.8368 EMBLEM PENDANT

ATTACH THE SHADE.

Prior to instalation, ensure the pendant and shade are aligned as shown with the shade resting on the pendant base.