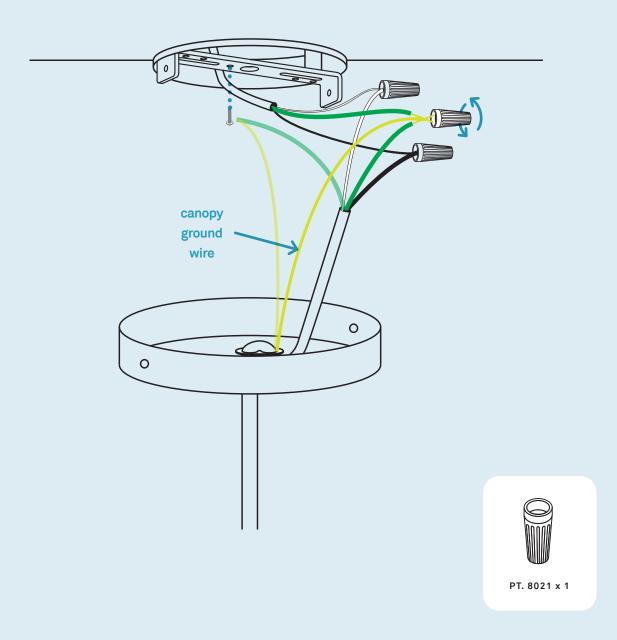

### GROUND PENDANT.

- 1. Locate bare copper wire inside pendant canopy.
- 2. Twist matching copper wires together in addition to bare canopy wire.
- 3. If no green wire (ground wire) is present in electrical box, wrap wire around pre-attached screw on mounting bracket and tighten into place.