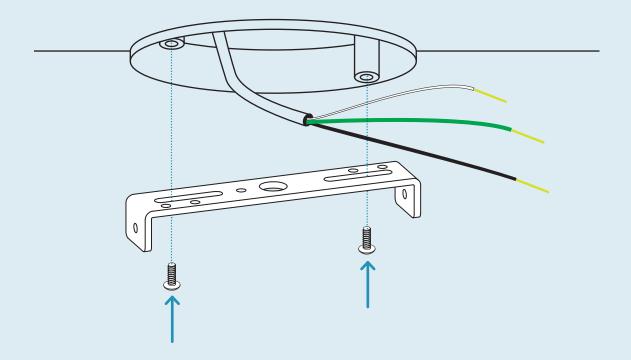

ASSEMBLY NOTES SERVICE@BLUDOT.COM | 2

ATTACH MOUNTING BRACKET.

- 1. Disconnect power.
- 2. Attach mounting bracket to ceiling electrical box as shown using the provided hardware.

3 | 844.425.8368 EMBLEM PENDANT