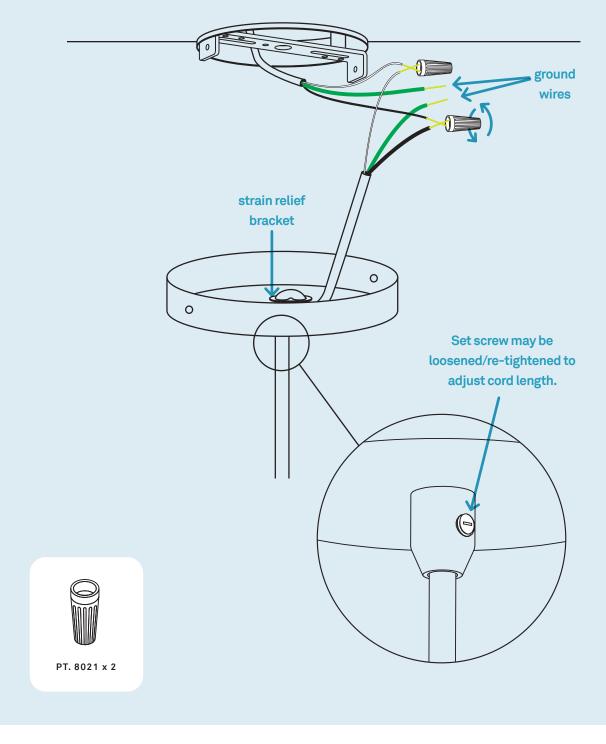

### HARDWIRE PENDANT.

- 1. Cut pendant cord to desired length, allow 4" above canopy for wiring.
- 2. Twist matching copper wires together.
  - -white to white
  - -black to black

ASSEMBLY NOTES SERVICE@BLUDOT.COM | 4

### GROUND PENDANT.

- 1. Locate bare copper wire inside pendant canopy.
- 2. Twist matching copper wires together in addition to bare canopy wire.
- 3. If no green wire (ground wire) is present in electrical box, wrap wire around pre-attached screw on mounting bracket and tighten into place.