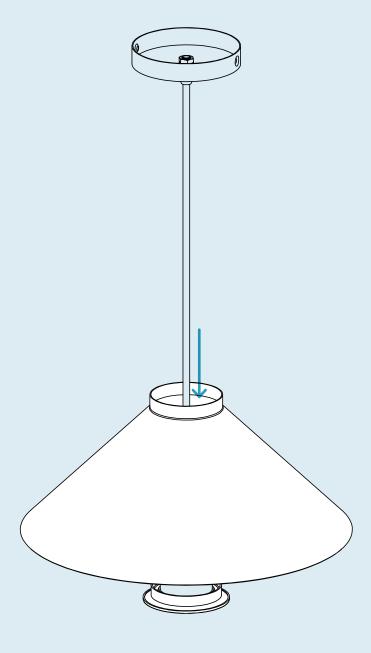

## Parts & Hardware

NOTE: Electricity is dangerous. It is recommended to hire a professional electrician to install your lamp.

1 | 844.425.8368 EMBLEM PENDANT

ATTACH THE SHADE.

Prior to instalation, ensure the pendant and shade are aligned as shown with the shade resting on the pendant base.