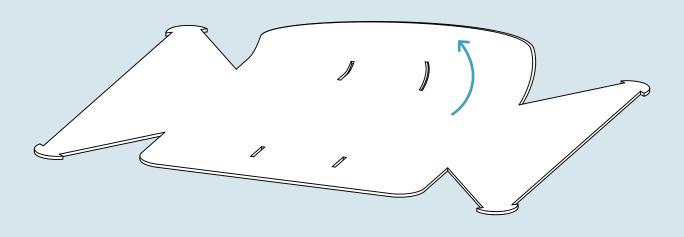

ollection**

DESIGNED IN 2016

ASSEMBLY NOTES | REV 00





### A REAL BASKET CASE.

Felt rises to the occasion in these cleverly designed soft storage baskets. Tabs and slots are used to transform flat cut felt to functional and fetching repositories for magazines, mail, knitting supplies and small house pets.

### NEED A HAND?

Contact us at **service@bludot.com** or **844.425.8368** for assistance.

### Additional Information

CARE

Our Felt is 100% German wool felt, a naturally renewable and recyclable material and because of its wool properties, this product is not suitable for washer and dryer cleaning. If soiling should occur, please spot clean with warm soapy water or dry clean.



### Parts & Hardware



Felt basket

## Step 01

BEGIN FOLDING.

Begin folding inner flap as shown.



## Step 02

TUCK OUTER FLAP.

Fold outer flap behind inner flap and tuck lock tab through slit. Repeat process for remaining lock tabs.





1 | 844.425.8368 DOUBLE TUCK COLLECTION ASSEMBLY NOTES SERVICE@BLUDOT.COM | 2