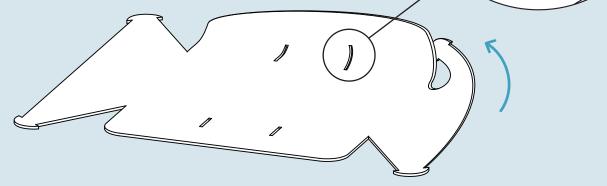

ft storage baskets. Tabs and slots are used to transform flat cut felt to functional and fetching repositories for magazines, mail, knitting supplies and small house pets.

### NEED A HAND?

Contact us at **service@bludot.com** or **844.425.8368** for assistance.

### Additional Information

CARE

Our Felt is 100% German wool felt, a naturally renewable and recyclable material and because of its wool properties, this product is not suitable for washer and dryer cleaning. If soiling should occur, please spot clean with warm soapy water or dry clean.



### Parts & Hardware



Felt basket

## Step 01

BEGIN FOLDING.

Begin folding inner flap as shown.



## Step 02

TUCK OUTER FLAP.

Fold outer flap behind inner flap and tuck lock tab through slit. Repeat process for remaining lock tabs.





1 | 844.425.8368 DOUBLE TUCK COLLECTION ASSEMBLY NOTES SERVICE@BLUDOT.COM | 2