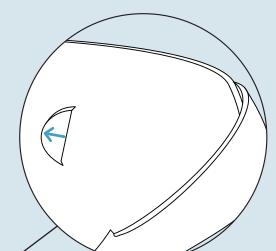

## Step 02

TUCK OUTER FLAP.

Fold outer flap behind inner flap and tuck lock tab through slit. Repeat process for remaining lock tabs.

1 | 844.425.8368 DOUBLE TUCK COLLECTION ASSEMBLY NOTES SERVICE@BLUDOT.COM | 2