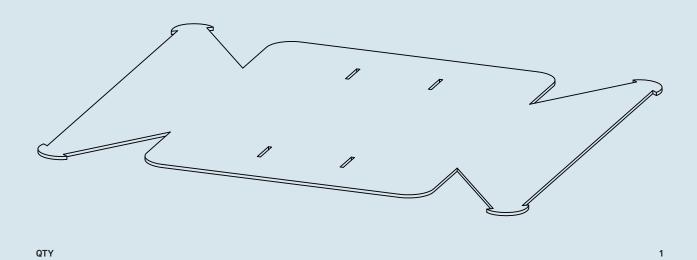

# **Double Tuck Collection**

DESIGNED IN 2016

ASSEMBLY NOTES | REV 00





### A REAL BASKET CASE.

Felt rises to the occasion in these cleverly designed soft storage baskets. Tabs and slots are used to transform flat cut felt to functional and fetching repositories for magazines, mail, knitting supplies and small house pets.

### NEED A HAND?

Contact us at **service@bludot.com** or **844.425.8368** for assistance.

### Additional Information

CARE

Our Felt is 100% German wool felt, a naturally renewable and recyclable material and because of its wool properties, this product is not suitable for washer and dryer cleaning. If soiling should occur, please spot clean with warm soapy water or dry clean.



### Parts & Hardware



Felt basket

## Step 01

BEGIN FOLDING.

Begin folding inner flap as shown.



## Step 02

TUCK OUTER FLAP.

Fold outer flap behind inner flap and tuck lock tab through slit. Repeat process for remaining lock tabs.





1 | 844.425.8368 DOUBLE TUCK COLLECTION ASSEMBLY NOTES SERVICE@BLUDOT.COM | 2