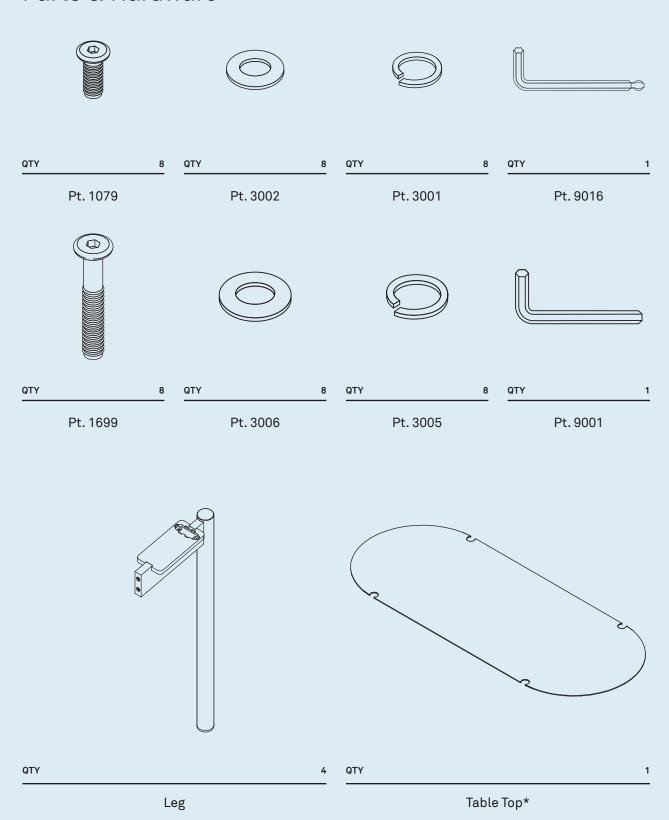

### Parts & Hardware

\*The shape of the Table Top will vary depending on size purchased.