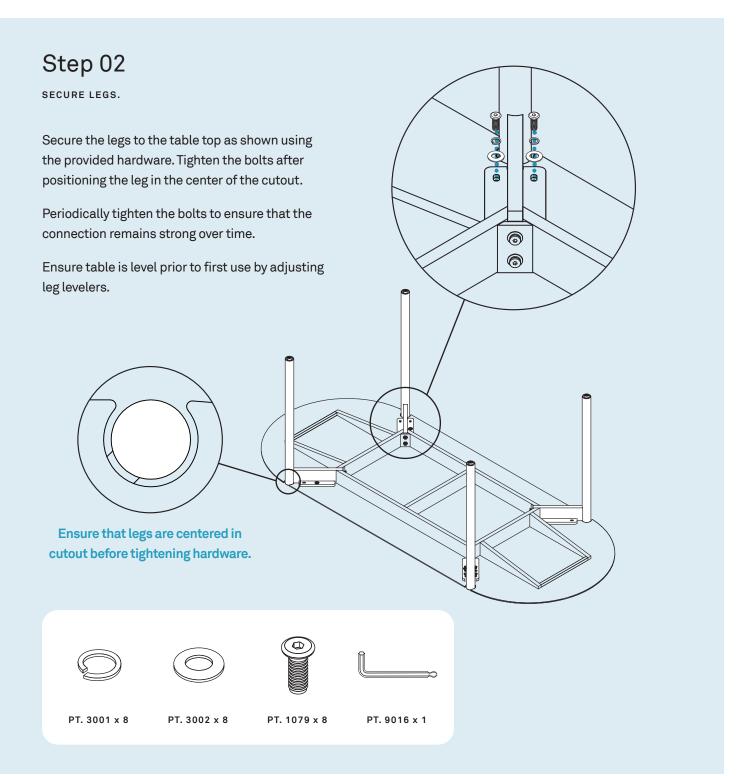

# Comeuppance Dining Table Collection

**DESIGNED IN 2019** 

ASSEMBLY NOTES | REV 01





NEED A HAND?

Contact us at **service@bludot.com** or **844.425.8368** for assistance.

@BLUDOT

We design all our pieces in our Minneapolis studio. Follow along on Instagram for some sneak peeks into the process.

### Parts & Hardware



\*The shape of the Table Top will vary depending on size purchased.

## Step 01

ATTACH LEGS.



ASSEMBLY NOTES SERVICE@BLUDOT.COM | 3



#### Additional Information

#### CLEAN

Clean with a slightly damp, soft cloth. To remove dirt and fingerprints, use a quality cleaner formulated for metal surfaces. Wipe completely dry with a soft cloth. Cover table during periods of non-use. Store table indoors during winter months.