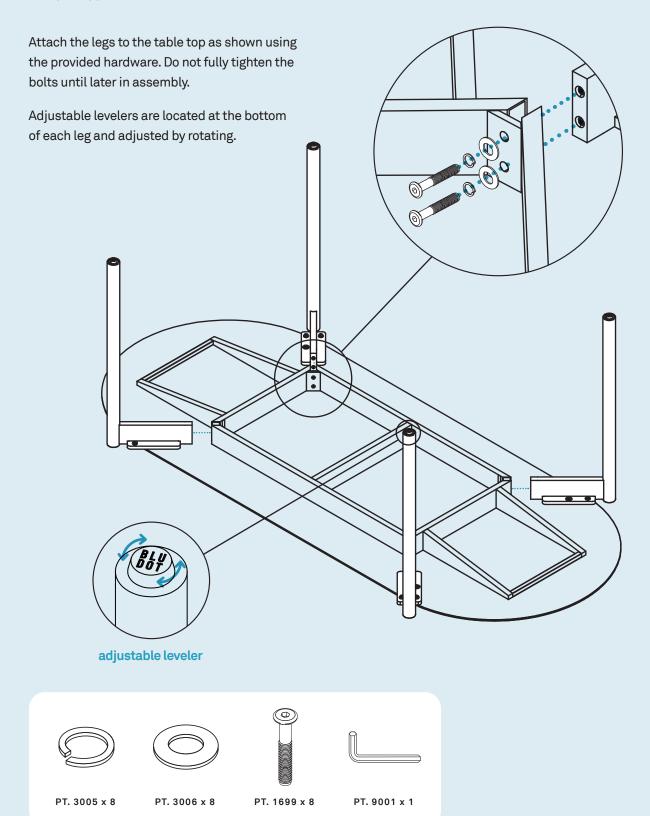

# Comeuppance Dining Table Collection

**DESIGNED IN 2019** 

ASSEMBLY NOTES | REV 01





NEED A HAND?

Contact us at **service@bludot.com** or **844.425.8368** for assistance.

@BLUDOT

We design all our pieces in our Minneapolis studio. Follow along on Instagram for some sneak peeks into the process.

### Parts & Hardware



\*The shape of the Table Top will vary depending on size purchased.

## Step 01

ATTACH LEGS.



ASSEMBLY NOTES SERVICE@BLUDOT.COM | 3



#### Additional Information

#### CLEAN

Clean with a slightly damp, soft cloth. To remove dirt and fingerprints, use a quality cleaner formulated for metal surfaces. Wipe completely dry with a soft cloth. Cover table during periods of non-use. Store table indoors during winter months.