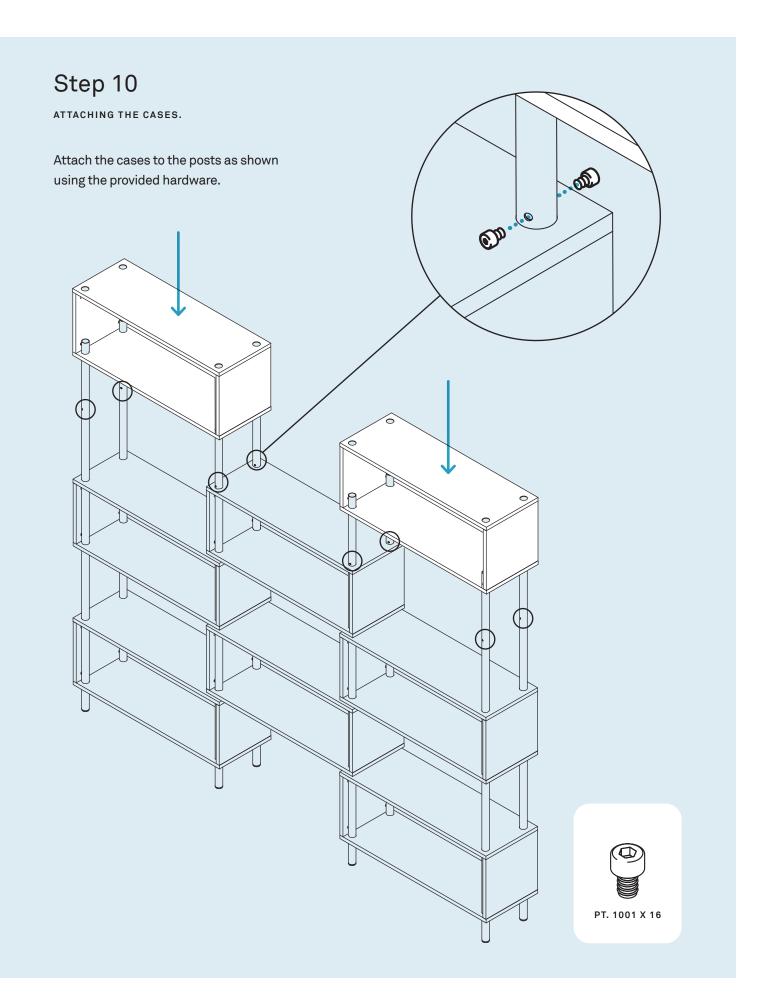

Insert post as shown. After the posts have been installed, have a second person help lift and bring the cases upright.

ATTACH ANTI-TIP BRACKETS TO THE WALL.

Wall anchors and fasteners are included for installation into drywall. Please consult your local hardware professional to determine the hardware best suited for your wall type.