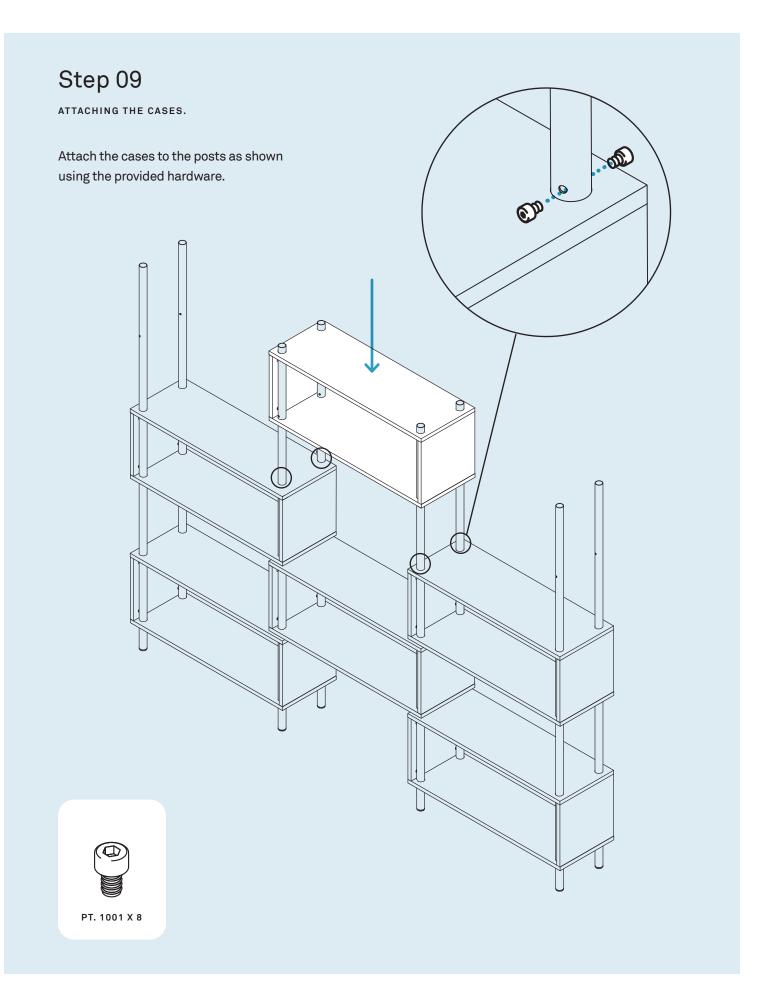

### How to use the cam lock system

Turn cam clockwise 1/2 turn or until tight.

Note direction of cam arrow.

ASSEMBLING THE POSTS.

Assemble the posts as shown using the provided hardware. Repeat step 04 for remaining posts.