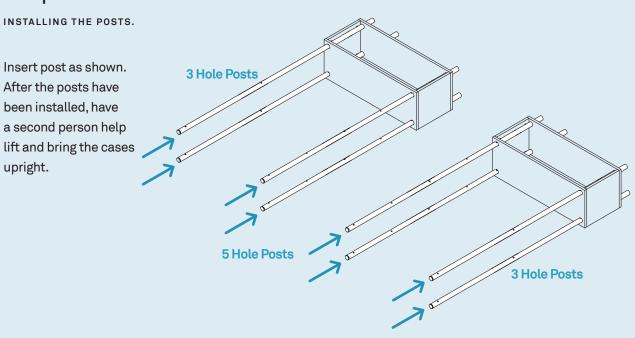

### How to use the cam lock system

Turn cam clockwise 1/2 turn or until tight.

Note direction of cam arrow.

ASSEMBLING THE POSTS.

Assemble the posts as shown using the provided hardware. Repeat step 04 for remaining posts.

Insert post as shown. After the posts have been installed, have a second person help lift and bring the cases upright.

ATTACH ANTI-TIP BRACKETS TO THE WALL.

Wall anchors and fasteners are included for installation into drywall. Please consult your local hardware professional to determine the hardware best suited for your wall type.