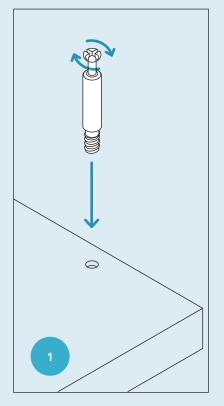

### How to use the cam lock system

Turn cam clockwise 1/2 turn or until tight.

Note direction of cam arrow.

ASSEMBLING THE POSTS.

Assemble the posts as shown using the provided hardware. Repeat step 04 for remaining posts.