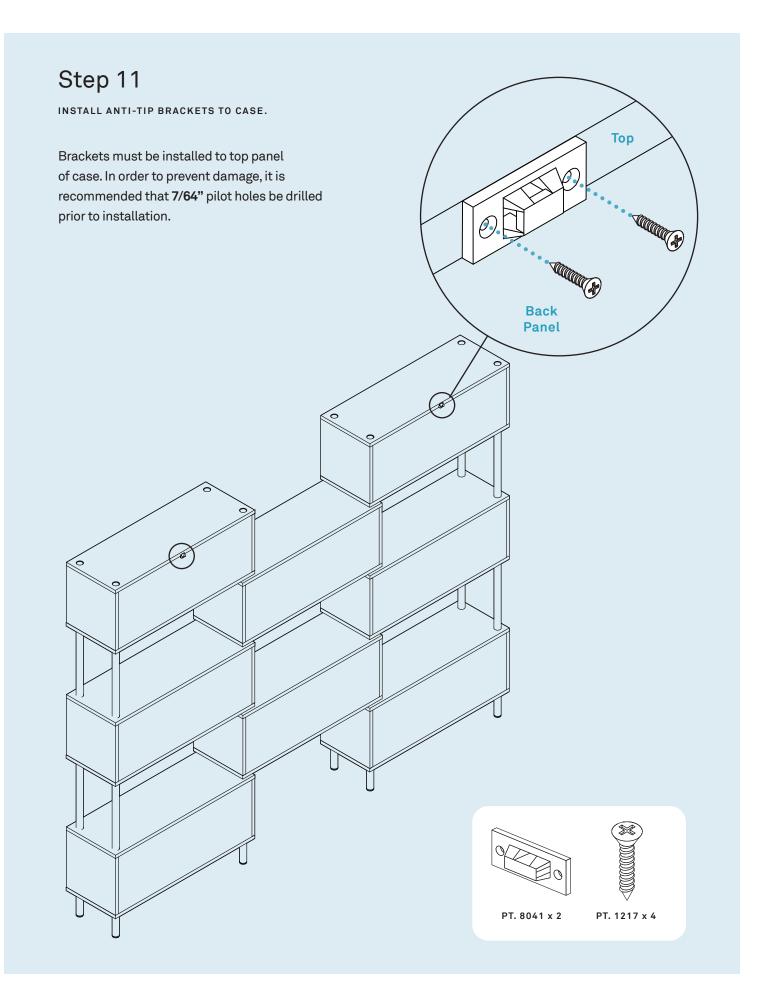

Insert post as shown. After the posts have been installed, have a second person help lift and bring the cases upright.

ATTACH ANTI-TIP BRACKETS TO THE WALL.

Wall anchors and fasteners are included for installation into drywall. Please consult your local hardware professional to determine the hardware best suited for your wall type.