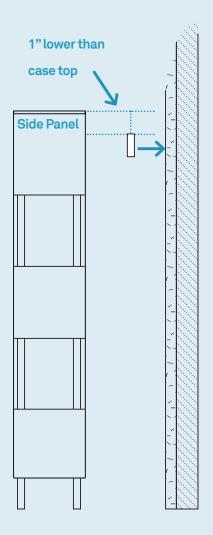

Position the anti-tip brackets onto the wall 1" below case top panel height as shown and mark hole locations with a pencil.

If the mounting locations are not positioned on a stud, drill **5/16**" clearance holes in the hole locations. Press wall anchors into drilled holes.

If the hole locations are positioned on a stud, this step of installing wall anchors may be skipped. Instead, drill **7/64**" pilot holes for the fasteners.

Secure anti-tip brackets in place using fasteners as shown.