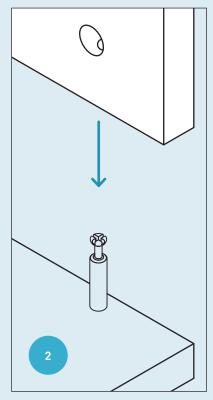

### How to use the cam lock system

Turn cam clockwise 1/2 turn or until tight.

Note direction of cam arrow.

ASSEMBLING THE POSTS.

Assemble the posts as shown using the provided hardware. Repeat step 04 for remaining posts.