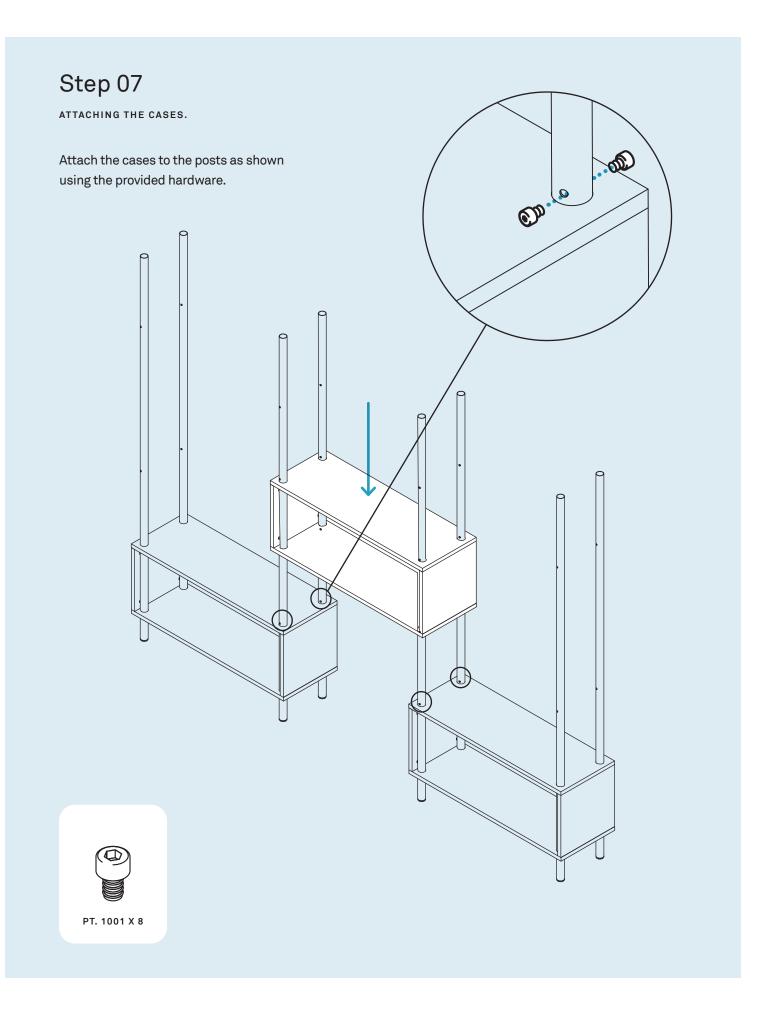

### How to use the cam lock system

Turn cam clockwise 1/2 turn or until tight.

Note direction of cam arrow.

ASSEMBLING THE POSTS.

Assemble the posts as shown using the provided hardware. Repeat step 04 for remaining posts.