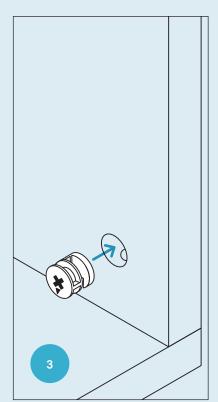

### How to use the cam lock system

Turn cam clockwise 1/2 turn or until tight.

Note direction of cam arrow.

ASSEMBLING THE POSTS.

Assemble the posts as shown using the provided hardware. Repeat step 04 for remaining posts.