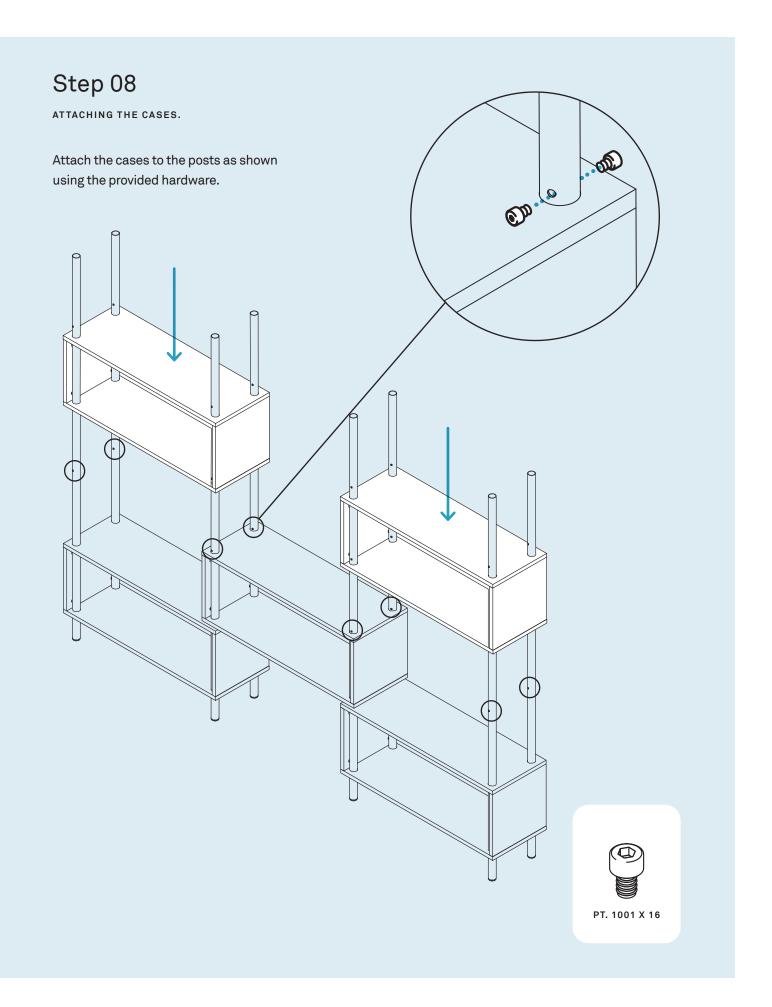

### How to use the cam lock system

Turn cam clockwise 1/2 turn or until tight.

Note direction of cam arrow.

ASSEMBLING THE POSTS.

Assemble the posts as shown using the provided hardware. Repeat step 04 for remaining posts.