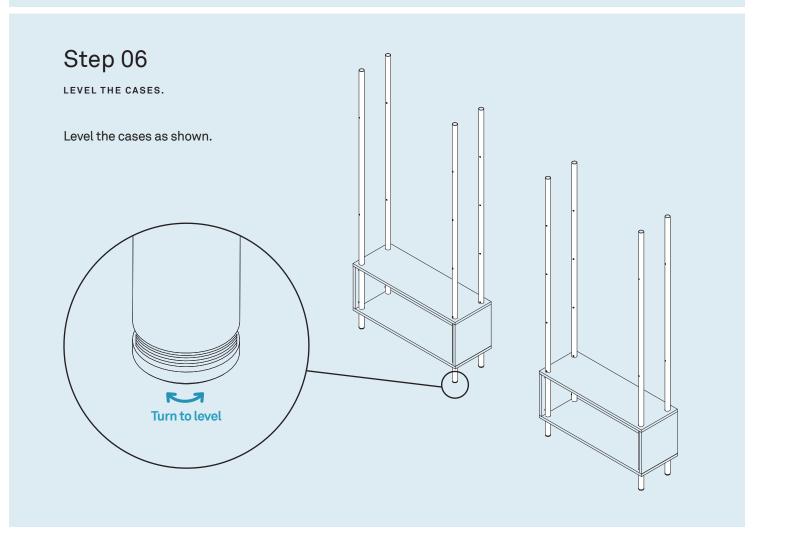

### How to use the cam lock system

Turn cam clockwise 1/2 turn or until tight.

Note direction of cam arrow.

ASSEMBLING THE POSTS.

Assemble the posts as shown using the provided hardware. Repeat step 04 for remaining posts.