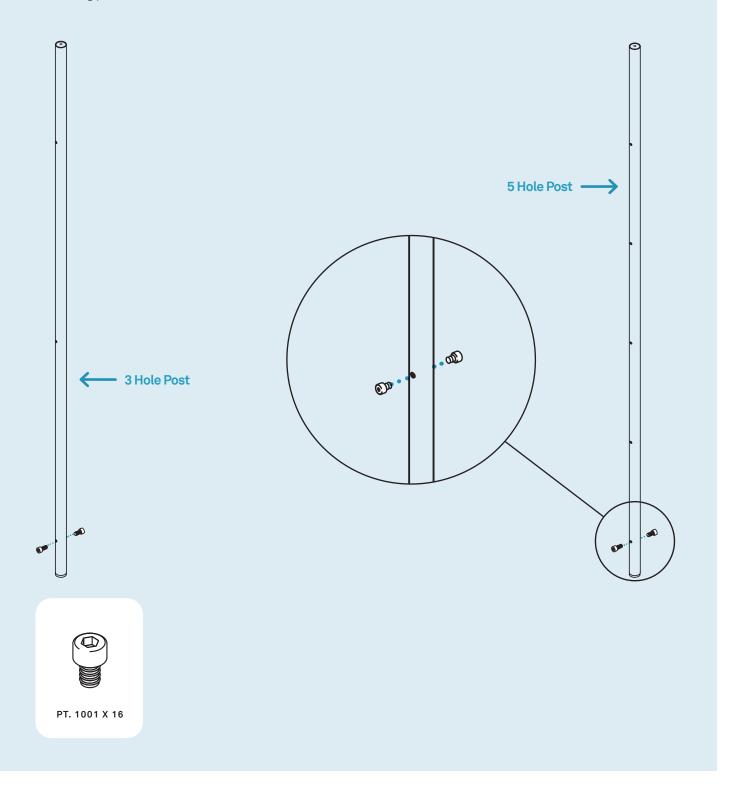

### How to use the cam lock system

Turn cam clockwise 1/2 turn or until tight.

Note direction of cam arrow.

ASSEMBLING THE POSTS.

Assemble the posts as shown using the provided hardware. Repeat step 04 for remaining posts.