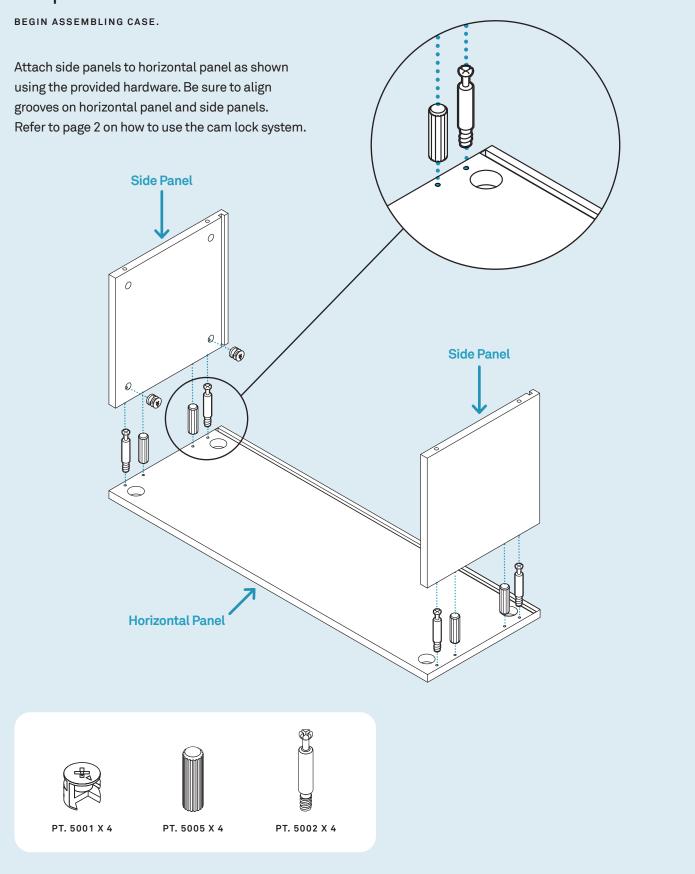

### How to use the cam lock system

Turn cam clockwise 1/2 turn or until tight.

Note direction of cam arrow.

ASSEMBLING THE POSTS.

Assemble the posts as shown using the provided hardware. Repeat step 04 for remaining posts.