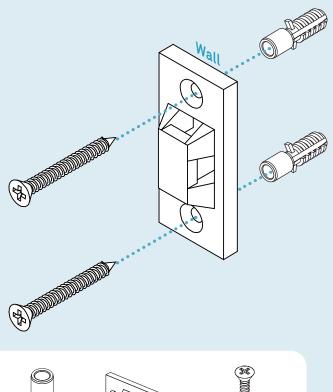

Position the anti-tip brackets onto the wall 1" below case top panel height as shown and mark hole locations with a pencil.

If the mounting locations are not positioned on a stud, drill **5/16**" clearance holes in the hole locations. Press wall anchors into drilled holes.

If the hole locations are positioned on a stud, this step of installing wall anchors may be skipped. Instead, drill **7/64**" pilot holes for the fasteners.

Secure anti-tip brackets in place using fasteners as shown.