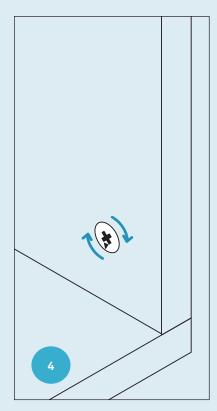

### How to use the cam lock system

Turn cam clockwise 1/2 turn or until tight.

Note direction of cam arrow.

ASSEMBLING THE POSTS.

Assemble the posts as shown using the provided hardware. Repeat step 04 for remaining posts.