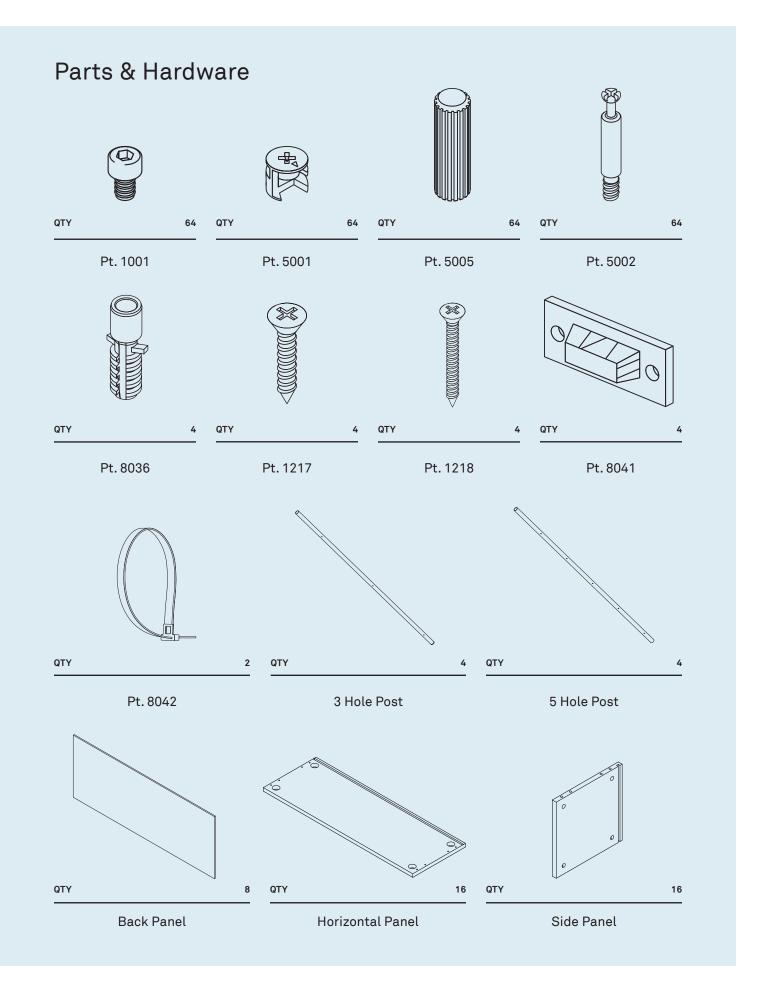

## Chicago 8 Box

**DESIGNED IN 1997** 

ASSEMBLY NOTES | REV 04





NEED A HAND?

Contact us at **service@bludot.com** or **844.425.8368** for assistance.

@BLUDOT

We design all our pieces in our Minneapolis studio. Follow along on Instagram for some sneak peeks into the process.



### How to use the cam lock system











Turn cam clockwise 1/2 turn or until tight.



Note direction of cam arrow.







ASSEMBLING THE POSTS.

Assemble the posts as shown using the provided hardware. Repeat step 04 for remaining posts.



Insert post as shown. After the posts have been installed, have a second person help lift and bring the cases upright.















ATTACH ANTI-TIP BRACKETS TO THE WALL.

Wall anchors and fasteners are included for installation into drywall. Please consult your local hardware professional to determine the hardware best suited for your wall type.

Position the anti-tip brackets onto the wall 1" below case top panel height as shown and mark hole locations with a pencil.

If the mounting locations are not positioned on a stud, drill **5/16**" cl