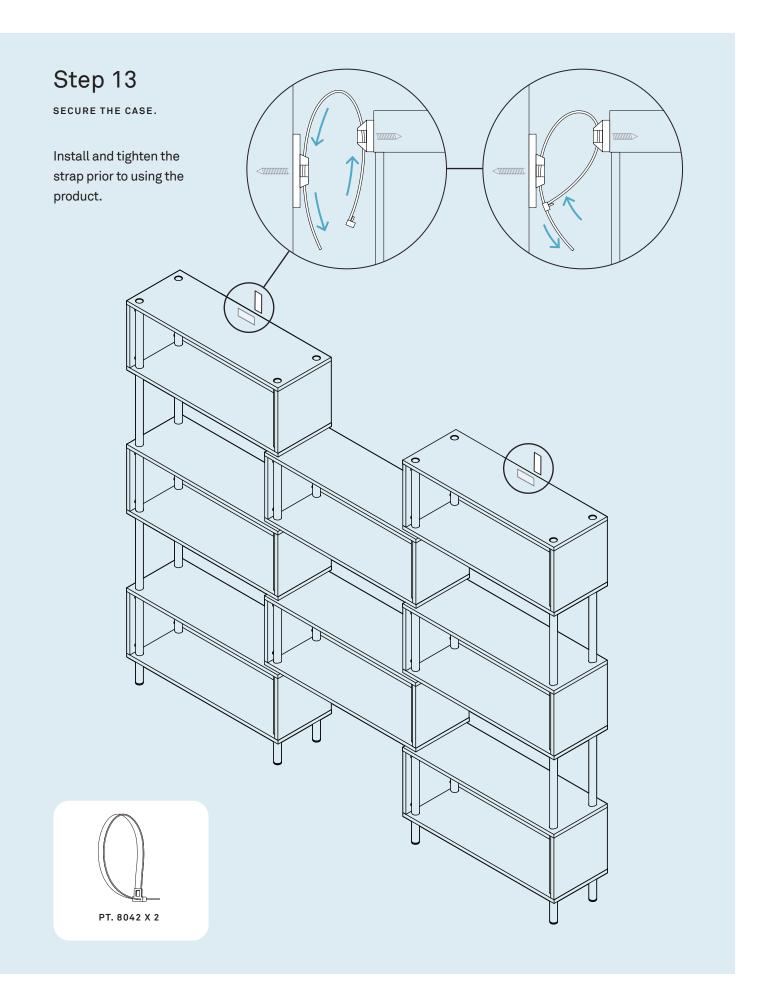

Insert post as shown. After the posts have been installed, have a second person help lift and bring the cases upright.

ATTACH ANTI-TIP BRACKETS TO THE WALL.

Wall anchors and fasteners are included for installation into drywall. Please consult your local hardware professional to determine the hardware best suited for your wall type.