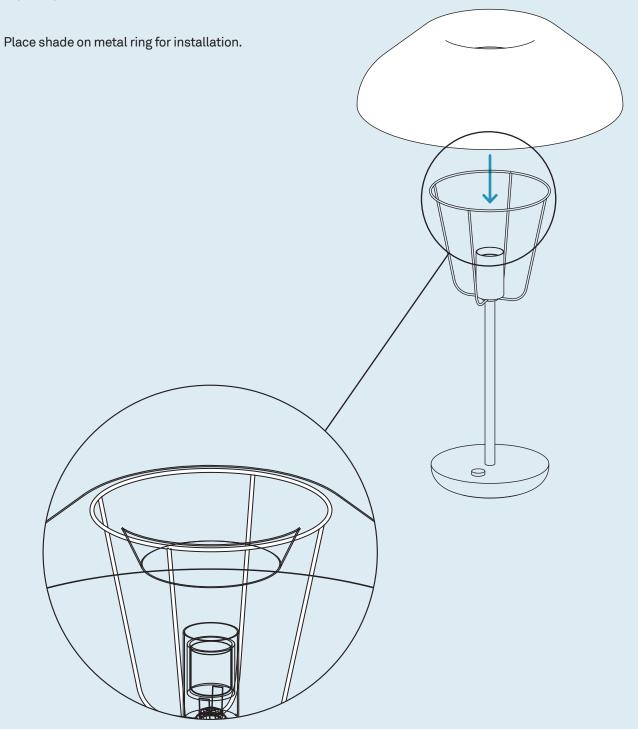

## Step 01

INSTALL SHADE.

We recommend using a 60W G25 globe bulb.

ASSEMBLY NOTES SERVICE@BLUDOT.COM | 2

| Additional Information                                                                                                                                                                                    |
|-----------------------------------------------------------------------------------------------------------------------------------------------------------------------------------------------------------|
| A light bulb is provided. We recommend using a 60W G25 globe bulb.                                                                                                                                        |
| CLEAN  Unplug lamp prior to cleaning. Clean with a slightly damp, soft cloth. To remove dirt and fingerprints, use a quality cleaner formulated for painted metal surfaces. Do not use abrasive cleaners. |
|                                                                                                                                                                                                           |