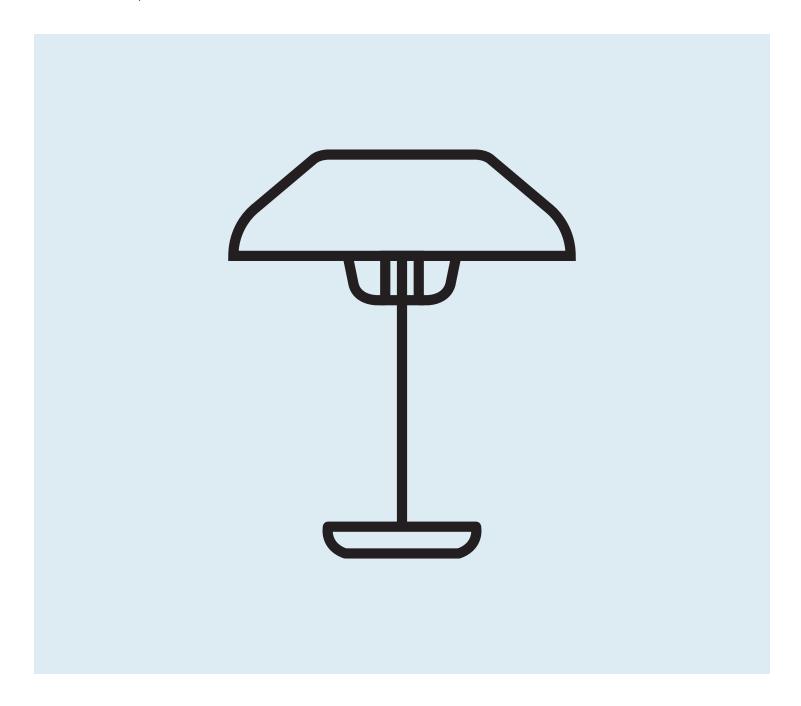

## Beau Table Lamp

DESIGNED IN 2017

ASSEMBLY NOTES | REV 00

GIVES GOOD SHADE.

A genteel steel shade and stalk rise from a rounded marble base. Turn on and off with the touch of a hand. With three levels of brightness to set the mood.