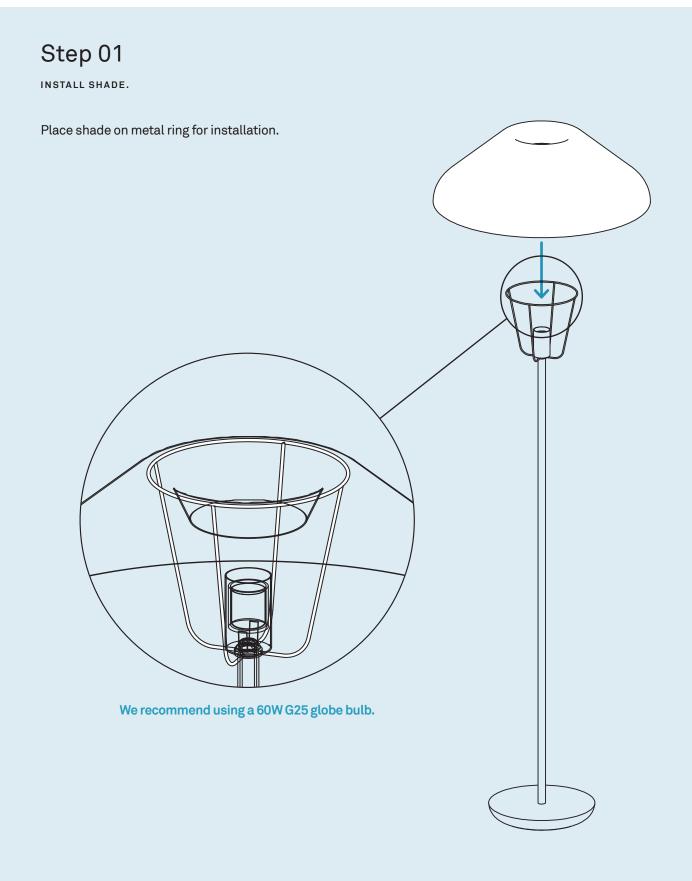

## Additional Information

NOTE

A light bulb is provided. We recommend using a 60W G25 globe bulb.