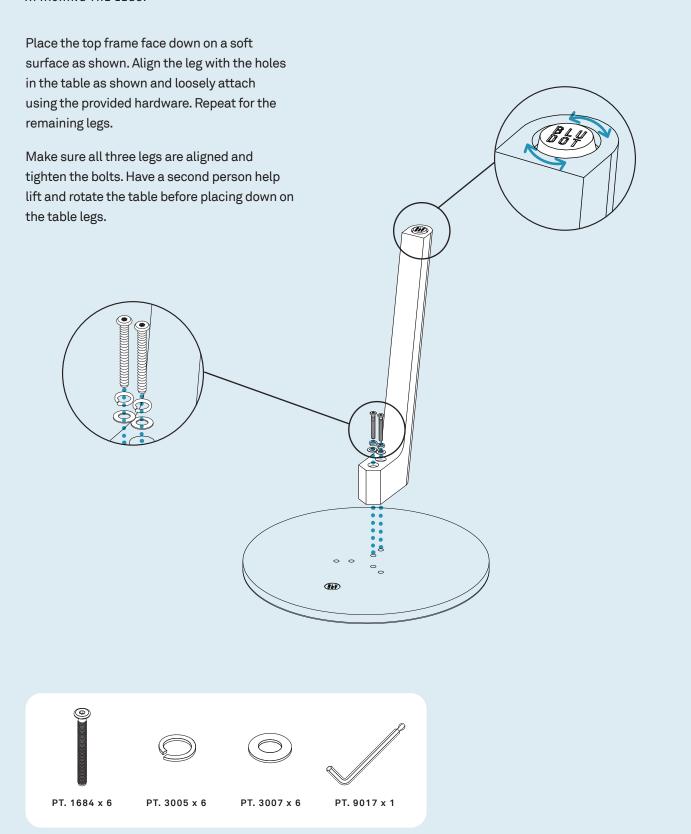

## Apt Tall Side Table

DESIGNED IN 2021

ASSEMBLY NOTES | REV 00





NEED A HAND?

Contact us at **service@bludot.com** or **844.425.8368** for assistance.

@BLUDOT

We design all our pieces in our Minneapolis studio. Follow along on Instagram for some sneak peeks into the process.

## Parts & Hardware OTY 6 OTY 6 OTY 1 Pt. 1684 Pt. 3005 Pt. 3007 Pt. 9017



2 | 844.425.8368 APT TALL SIDE TABLE

## Step 01

ATTACHING THE LEGS.



ASSEMBLY NOTES SERVICE@BLUDOT.COM | 3

## Additional Information CLEAN Clean with a slightly damp, soft cloth. To remove dirt and fingerprints, use a quality cleaner formulated for wood furniture. Wipe completely dry with a soft cloth in the direction of the wood grain.