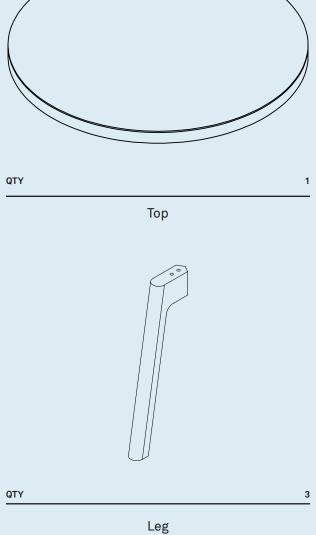

## Parts & Hardware OTY 6 OTY 6 OTY 1 Pt. 1684 Pt. 3005 Pt. 3007 Pt. 9017

2 | 844.425.8368 APT TALL SIDE TABLE